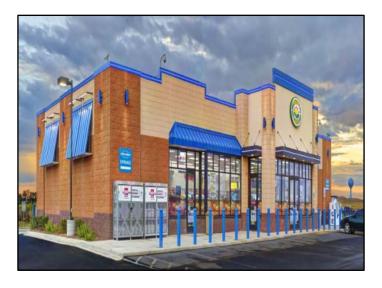

## **Project Summary:**

FFS provided **CastWal** panels on this new building package for Holiday Companies. Holiday Companies is a repeat business client with a long list of projects where FFS has been a key supplier of exterior veneer finishes. FFS provided exterior wall panel veneers for the main store, detached carwash and column covers to match. The CastWal Product was sand finish texture and factory painted in 3 different colors to match the corporate color scheme.

### CLIENT:

**Holiday Stationstores** 