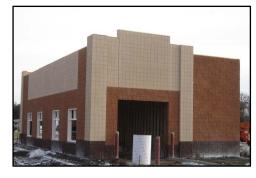

## **Project Summary:**

FFS provided **CastWal** panels on this new building package for Holiday Companies. Holiday Companies is a repeat business client with a long list of projects where FFS has been a key supplier of exterior veneer finishes. FFS provided exterior wall panel veneers for the main store, detached carwash and column covers to match. The CastWal Product was sand finish texture and factory painted in 3 different colors to match the corporate color scheme.