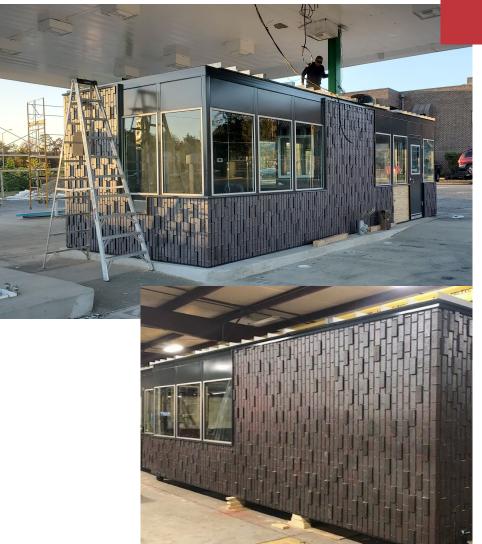

## **Brickwal Veneer Panels**

- The Property Owner requested an enhanced appearance for this structure.
- Endicott Thin Brick Dark Ironspot Velour 1/2" and 1" Thickness-Dark Gray Raked Joint
- FFS Brickwal Veneer-Lightweight, only 8 lbs per square foot
- Wide selection of brick colors and textures available.
- Durable and long lasting exterior finish
- Quick and Easy Installation

## PROJECT SPECIFICS:

- I New Construction Project
- I FFS BrickWal 5 year warranty
- Sold to Austin Mohawk Utica, NY.
- I Materials Supplied by FFS and Installed by Construction Service Provider